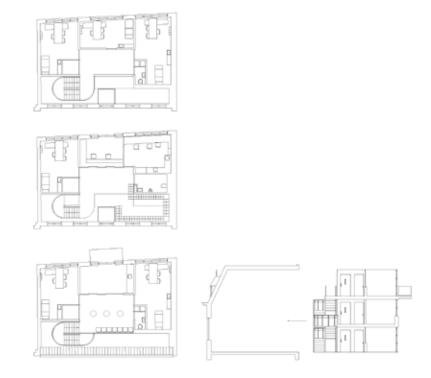

VASD INTERIEUR & ARCHITECTUUR

- ←⊢| Staircase ← | Floor plans ↓ | Treatment room