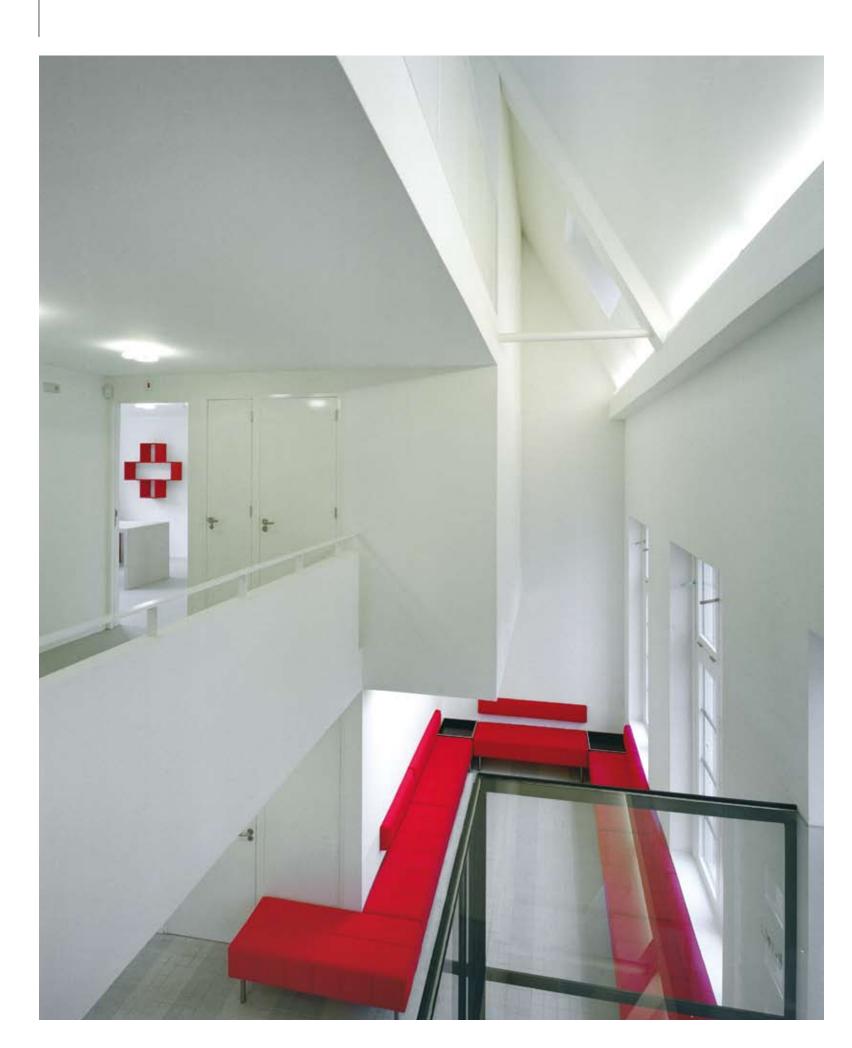

- ↑ | View to registration area
- $\rightarrow$   $\mbox{\sf I}$  View of waiting room from second floor

## Hague

The project involved constructing a new building with an extra storey inside the existing listed walls. The practice accommodates six doctors and includes a waiting room on a mezzanine floor. The new decor exudes serenity and a sense of space. A mezzanine makes the waiting room light and airy, while the transparent reception desk opposite to the front door provides a good overview. A number of striking color and design accents create a warm atmosphere featuring brightly colored desks, couches and closets in the same red tint as the house style.