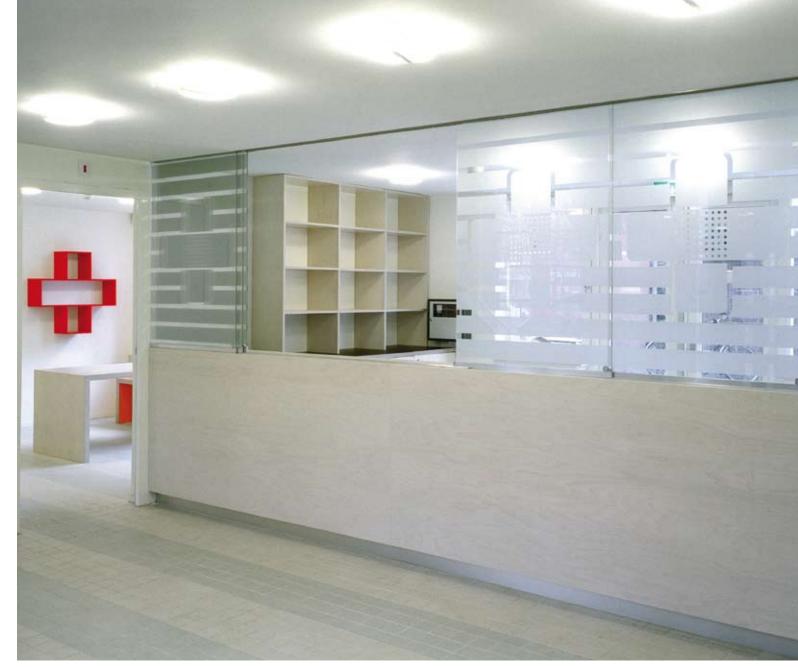

- ↑ | View to registration area
- $\rightarrow$   $\mbox{\sf I}$  View of waiting room from second floor

## Hague

The project involved constructing a new building with an extra storey inside the existing listed walls. The practice accommodates six doctors and includes a waiting room on a mezzanine floor. The new decor exudes serenity and a sense of space. A mezzanine makes the waiting room light and airy, while the transparent reception desk opposite to the front door provides a good overview. A number of striking color and design accents create a warm atmosphere featuring brightly colored desks, couches and closets in the same red tint as the house style.